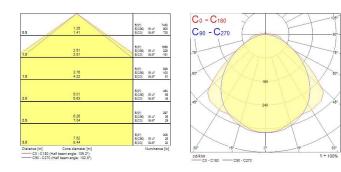

ctrical protection           | Class I                                  |
| Control gear type               | Electronic ballast                       |
| Dimmable                        | Yes                                      |
| Minimum dimming level (%)       | 1                                        |
| Housing colour                  | Grey                                     |
| IP rating                       | IP65                                     |
| IK rating                       | IK02                                     |
| Product EAN number              | 5410288487809                            |
|                                 |                                          |

### PHOTOMETRY



# Hydroproof LED G3 DALI HYDROPROOF LED G3 1200mm Twin 4K DALI MW 0048780



## TECHNICAL DRAWINGS