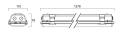

| Class I                                  |
| Control gear type               | Electronic ballast                       |
| Dimmable                        | Yes                                      |
| Minimum dimming level (%)       | 1                                        |
| Housing colour                  | Grey                                     |
| IP rating                       | IP65                                     |
| IK rating                       | IK02                                     |
| Product EAN number              | 5410288487809                            |
|                                 |                                          |

### PHOTOMETRY



# Hydroproof LED G3 DALI HYDROPROOF LED G3 1200mm Twin 4K DALI MW 0048780



## TECHNICAL DRAWINGS